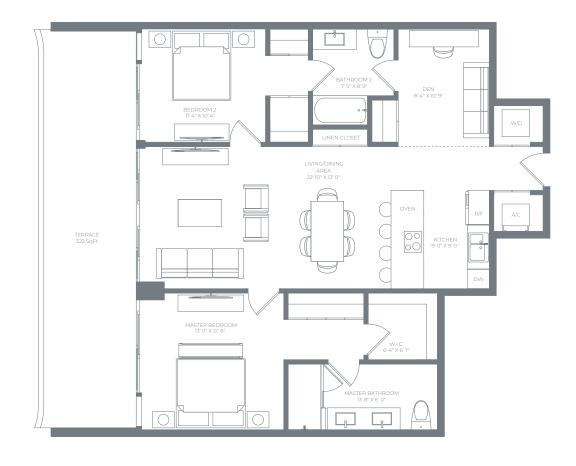

RESIDENCE

02

FLOORS 4-7

2 BEDROOMS + DEN 2 BATHROOMS

## **RESIDENCE INTERIOR**

1,236 SqFt / 115 SqM

## **OUTDOOR LIVING**

322 SqFt / 30 SqM

## TOTAL

1,558 SqFt / 145 SqM

OBAL REPRESENTATIONS CANNOT BE RELIED UPON AS CORRECTLY STATING THE REPRESENTATIONS OF THE DEVELOPER. FOR CORRECT REPRESENTATIONS, MAKE REFERENCE TO THIS BROCHURE AND TO THE DOCUMENTS REQUIRED BY SECTION 718.503, FLORIDA STATUTES, TO BE FURNISHED OT A 15 EVERIFICATION TO BUYEN OF THE SENT OF THE SENT OF THE SQUARE PROTRESS AND DIMENSIONS THAT WOULD BE DETERMINED BY USING THE DEDETERMINED BY USING THE DESTRICT OF THE UNIT SET OF THE USING THE PROTRESS AND DIMENSIONS THAT WOULD BE DETERMINED BY USING THE DEDETERMINED BY USING THE DESTRICT OF THE USING THE PROTRESS THAT UTILIZE THE SAME METHOD. FOR YOUR REFERENCE, THE ADMINISTRATION IS AN OTHER COMMON ELEMENTS WITH UNITS IN ITS METHOD IS GENERALLY USED IN SALES MARKET AND SEN OF THE UNIT, THE DECLARATION, MAD AS IN THE DECLARATION, MEASUREMENTS OF ROOMS SET FORTH ON THIS FLOOR PLAN AS FERRING. IN THE DECLARATION IS AN OTHER COMMON BY THE PROTRESS THAT UTILIZE THE SAME METHOD. FOR YOUR REFERENCE, THE ADEA OF THE AUTHOR OF THE UNIT, THERRING THE MAD USED THE AUTHOR OF THE UNIT, THE BOAD THE ADDITION THE CORD ON WERE ADDITION. THE SET OF THE ADDITION THE SET OF THE ADDITION